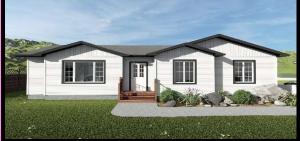

**Island Included!** 

The Prairie Sky 1063 sq.ft.

\$198,600

Lots of Natural Light! \*Garage not included\*

The Beachgrove 1554 sq.ft.

\$206,300

**Covered Deck Included!** 

The Suncrest 1531 sq.ft.