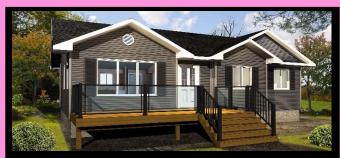

The Princeton 1056 sq.ft.

\$142,600

**Great Curb Appeal!** 

The Tamarack 1374 sq.ft.

\$172,400

**Open Concept!** 

The Crosswinds 1607 sq.ft.

\$193,500