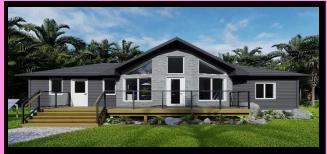

**Island Included!** 

The Prairie Sky 1063 sq.ft.

\$198,600

Lots of Natural Light! \*Garage not included\*

The Beachgrove 1554 sq.ft.

\$206,300

**Covered Deck Included!** 

The Suncrest 1531 sq.ft.

\$206,900

**Bright & Open!**