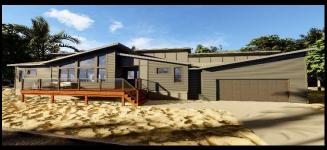

## INDUSTRY STOCK HOMES

LEADING X 10 YEAR STANDARDS STRUCTURAL

WARRANTY

360 TOURS
ONLINE!

- \*Plus taxes and delivery
- \*Quality Stone optional
- \*Decks & Landings optional
- \*Subject to prior sale
- \*Call for details
- \*Prices expire May 31, 2024



The Princeton 1056 sq.ft.

\$142,600

**Great Curb Appeal!** 



The Tamarack 1374 sq.ft.

\$172,400

**Open Concept!** 



The Crosswinds 1607 sq.ft.

\$193,500

**Island Included!** 



The Prairie Sky 1063 sq.ft.

\$198,600

Lots of Natural Light! \*Garage not included\*



The Beachgrove 1554 sq.ft.

\$206,300

**Covered Deck Included!** 



The Suncrest 1531 sq.ft.

\$206,900

**Bright & Open!**