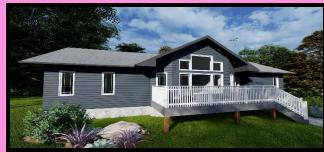

**Island Included!** 

The Prairie Sky 1063 sq.ft.

\$198,600

Lots of Natural Light! \*Garage not included\*

The Beachgrove 1554 sq.ft.

\$206,300

**Covered Deck Included!** 

The Suncrest 1531 sq.ft.

\$206,900

**Bright & Open!**